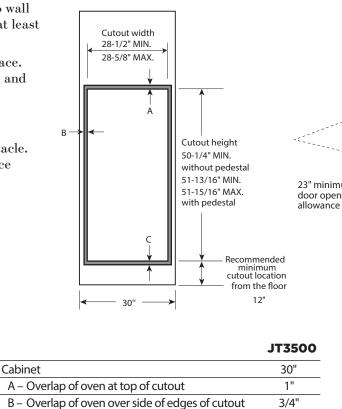

## **DIMENSIONS AND INSTALLATION INFORMATION (IN INCHES)**

Oven

D – Install depth

F – Overall width

E - Overall height with trim

**NOTE:** Cabinets installed adjacent to wall ovens must have an adhesion spec of at least a 194°F temperature rating.

C - Overlap of oven at bottom of cutout

Listed by Underwriters

Laboratories