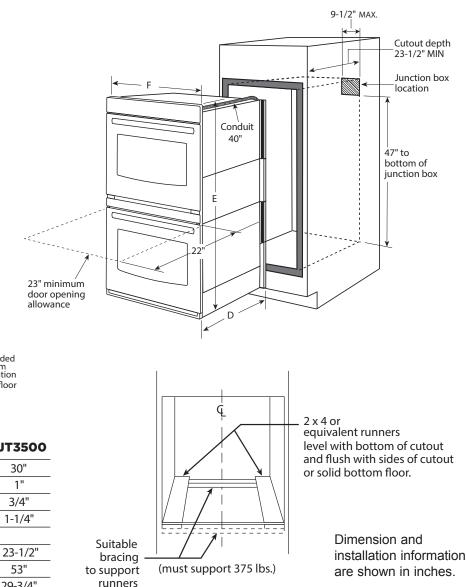

## **DIMENSIONS AND INSTALLATION INFORMATION (IN INCHES)**

Oven

D – Install depth

F – Overall width

E - Overall height with trim

**NOTE:** Cabinets installed adjacent to wall ovens must have an adhesion spec of at least a 194°F temperature rating.

#### **INSTALLATION INFORMATION:**

Before installing, consult installation instructions packed with product for current dimensional data.

| KW RATING    |         |
|--------------|---------|
| 240V         | 8.8     |
| 208V         | 6.6     |
| BREAKER SIZE |         |
| 240V         | 40 Amps |
| 208V         | 30 Amps |

1-1/4"

53"

29-3/4"

GE

**FITS**!

For answers to your Monogram, GE Café<sup>™</sup> Series, GE Profile<sup>™</sup> Series or GE Appliances product questions, visit our website at geappliances.com or call GE Answer Center® Service, 800.626.2000.