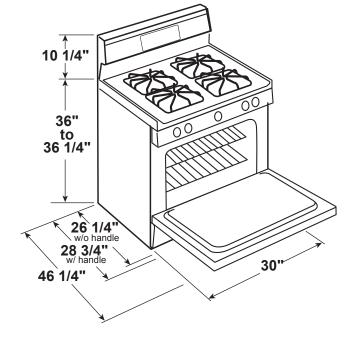

### DIMENSIONS AND INSTALLATION INFORMATION (IN INCHES)

ELECTRICAL RATING: 120V, 60Hz, 15A

#### **INSTALLATION INFORMATION:** Before installing,

consult installation instructions packed with product for current dimensional data.

For answers to your Monogram, GE Café<sup>™</sup> Series, GE Profile<sup>™</sup> Series or GE Appliances product questions, visit our website at geappliances.com or call GE Answer Center<sup>®</sup> Service, 800.626.2000.