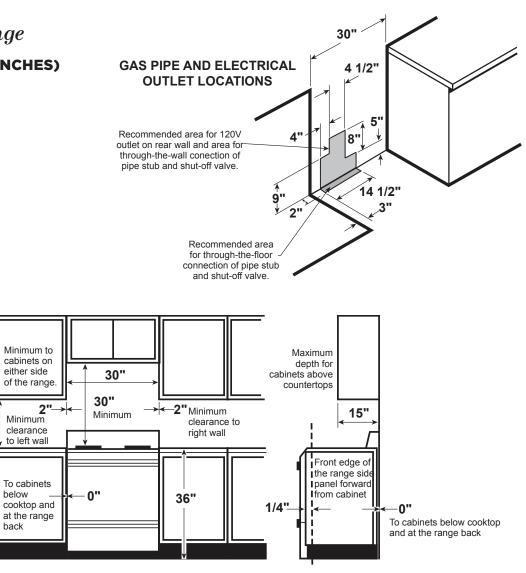

### DIMENSIONS AND INSTALLATION INFORMATION (IN INCHES)

ELECTRICAL RATING: 120V, 60Hz, 15A

#### **INSTALLATION INFORMATION:** Before installing,

consult installation instructions packed with product for current dimensional data.

For answers to your Monogram, GE Café<sup>™</sup> Series, GE Profile<sup>™</sup> Series or GE Appliances product questions, visit our website at geappliances.com or call GE Answer Center<sup>®</sup> Service, 800.626.2000.