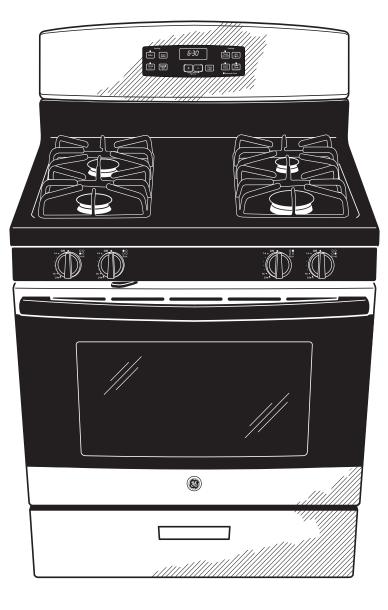

# **JGBS60GEK**

GE Appliances 30" Free-Standing Gas Range

### GE Appliances 30" Free-Standing Gas Range

#### FEATURES AND BENEFITS

13,000 BTU burner – Delivers a wide range of heat output ideal for most cooking requirements

Precise Simmer burner – Delicate foods don't burn with low, even heat Sealed cooktop burners – Contain spills and make cleaning quick and easy Black matte steel grates – Enjoy a high-end look with a durable, matte coating Standard clean oven – Smooth surface makes cleaning by hand easier 4.8 cu. ft. oven capacity – Enough room to cook an entire meal at once Flexible broiling - Use any sized pan under the broiler for maximum broil flexibility Model JGBS60GEKSA – Silver